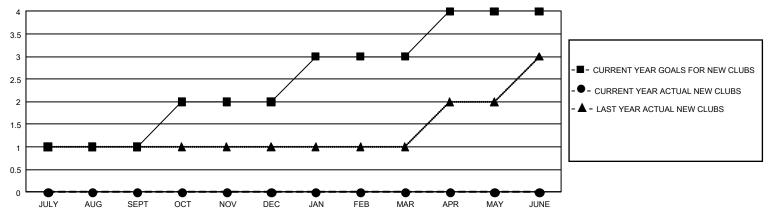

## GMT Constitutional Area 5 - C, Group E

**GMT**: OPEN

REPORT DOES NOT INCLUDE CLUBS IN UNDISTRICTED AREAS.

| Clubs                 |               |           |               | Members               |                        |                         |                                                    |  |
|-----------------------|---------------|-----------|---------------|-----------------------|------------------------|-------------------------|----------------------------------------------------|--|
| RESULTS FOR 2019-2020 |               |           |               | RESULTS FOR 2019-2020 |                        |                         |                                                    |  |
| QUARTER               | NEW CLUB GOAL | NEW CLUBS | DROPPED CLUBS | QUARTER MEMI          | BER GROWTH NET<br>GOAL | MEMBER GROWTH<br>ACTUAL | DROPPED<br>MEMBERS ACTUAL<br>(including transfers) |  |
| JULY/AUG/SEPT         | 3             | 0         | 0             | JULY/AUG/SEPT         | 300                    | 172                     | 180                                                |  |
| OCT/NOV/DEC           | 3             | 0         | 0             | OCT/NOV/DEC           | 150                    | 60                      | 53                                                 |  |
| JAN/FEB/MAR           | 3             | 0         | 0             | JAN/FEB/MAR           | 210                    | 24                      | 10                                                 |  |
| APR/MAY/JUNE          | 3             | 0         | 0             | APR/MAY/JUNE          | 120                    | 0                       | 0                                                  |  |

## GOALS AND ACTUAL NEW CLUBS CUMULATIVE