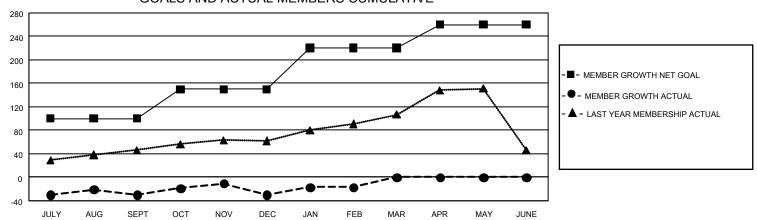

## GMT Constitutional Area 5 - C, Group E

**GMT**: OPEN

REPORT DOES NOT INCLUDE CLUBS IN UNDISTRICTED AREAS.

| Clubs                 |               |           |               | Members               |                        |                         |                                                    |  |
|-----------------------|---------------|-----------|---------------|-----------------------|------------------------|-------------------------|----------------------------------------------------|--|
| RESULTS FOR 2019-2020 |               |           |               | RESULTS FOR 2019-2020 |                        |                         |                                                    |  |
| QUARTER               | NEW CLUB GOAL | NEW CLUBS | DROPPED CLUBS | QUARTER MEMI          | BER GROWTH NET<br>GOAL | MEMBER GROWTH<br>ACTUAL | DROPPED<br>MEMBERS ACTUAL<br>(including transfers) |  |
| JULY/AUG/SEPT         | 3             | 0         | 0             | JULY/AUG/SEPT         | 300                    | 172                     | 180                                                |  |
| OCT/NOV/DEC           | 3             | 0         | 0             | OCT/NOV/DEC           | 150                    | 60                      | 53                                                 |  |
| JAN/FEB/MAR           | 3             | 0         | 0             | JAN/FEB/MAR           | 210                    | 24                      | 10                                                 |  |
| APR/MAY/JUNE          | 3             | 0         | 0             | APR/MAY/JUNE          | 120                    | 0                       | 0                                                  |  |

## GOALS AND ACTUAL MEMBERS CUMULATIVE

| DROPPED CLUBS: 0           |     | 65 CLUBS OF 93 ADDED 1 OR MORE<br>NEW MEMBERS | GENDER DISTRIBUTION  MALE 1,628 (72.07%) |              |    |
|----------------------------|-----|-----------------------------------------------|------------------------------------------|--------------|----|
| DROPPED MEMBERS            |     |                                               | FEMALE                                   | 631 (27.93%) |    |
| DECEASED                   | 3   | CLICK HERE FOR CUMULATIVE                     | TOTAL FAMILY UNIT MEMBERS                |              | 62 |
| CLUB CANCELLED 0 OTHER 239 |     | MEMBERSHIP DATA                               | FAMILY MEMBERS PAYING HALF DUES          |              | 34 |
| TOTAL                      | 242 |                                               |                                          |              |    |